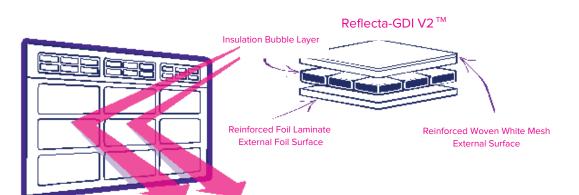

## Reflecta-GDI V2™

**GARAGE DOOR INSULATION** 

Reflecta-GDI V2™ is a highly effective garage door insulation

This highly reflective garage door insulation is made up of one layer of extra pure aluminium foil, reflecting 97% of radiant heat and one layer of woven white mesh for durability and aesthetics. Each of these two layers are heat laminated to a tough layer of polyethylene sandwiching air pockets for thermal insulation

## 12m<sup>2</sup>Roll

Reflecta-GDI V2™ - 500mm W X 24m L

Issued January 2024

**Excellent Acoustic Properties** 

**Eco Friendly and Fibre-Free** 

Heat Laminated, Air Bubble Core

**Providing an Exceptional Barrier** 